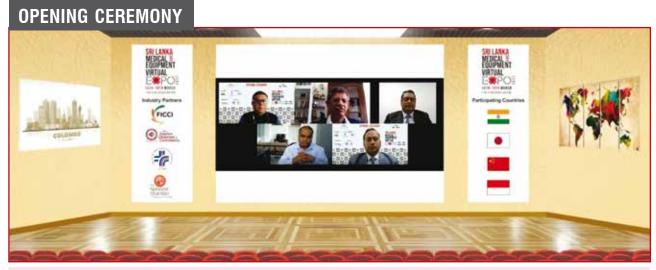

## **POST SHOW REPORT**

Sri Lanka Medical & Equipment Virtual Expo was inaugurated by Chief Guest Dr. Rakesh Pandey, First Secretary (Economic and Commercial), High Commission of India, Colombo; Mr. Manjula de Silva, Secretary General and CEO of the Ceylon Chamber of Commerce; Mr. Gehan Seneviratne, Chairman of the PR Committee of the Sri Lanka Chamber of Medical Devices Industry; Mr. Pankaj Verma, Additional Director & Head – International Trade Fairs, The Federation of Indian Chambers of Commerce & Industry & Mr. Rajesh Bhagat, Managing Director, Worldex India and organiser of the Sri Lanka Medical and Equipment Virtual Expo 2021