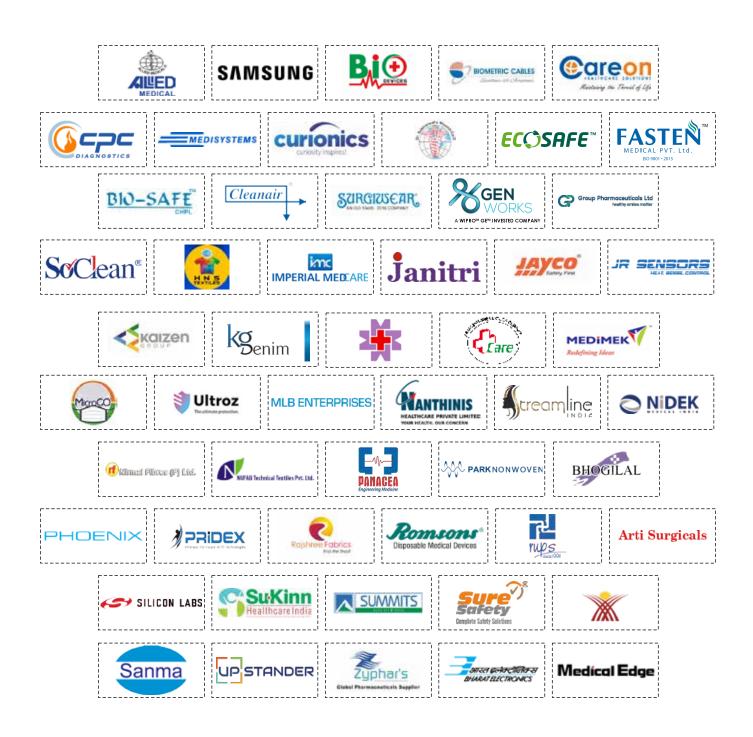

Over 53 Exhibitors from India exhibited their products as part of the 'India pavilion' formed by the Federation of Indian Chambers of Commerce & Industry (FICCI), with the support of the Ministry of Commerce and Industry, Government of India.

### PARTICIPATED COMPANIES IN SLMEVE

11

India Pavilion Organiser

Department of Commerce Ministry of Commerce and Industry Government of India