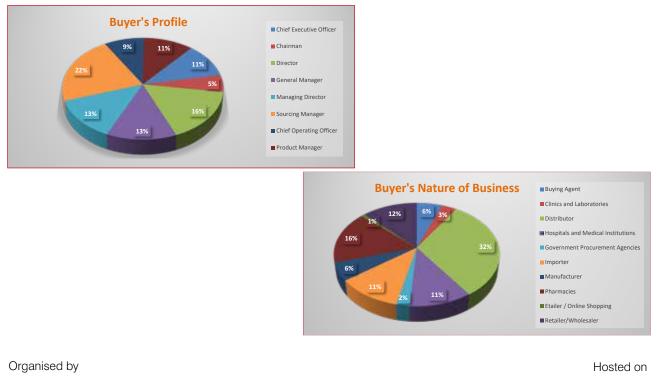

### **VISITOR ANALYSIS**

The Sri Lanka Medical & Equipment Virtual Expo 2021 (SLMEVE) was held from 16th to 19th March 2021 and was successful on all fronts including the number of international exhibitors and the number of visitors from both, Government and private enterprises.

Over 2268 Buyers interacted virtually with over 75 guality industry suppliers via personal video meetings. Suppliers from India, Japan, China, Malaysia and Indonesia took part making it a truly pan-Asian exhibition.

Over 53 Exhibitors from India exhibited their products as part of the 'India pavilion' formed by the Federation of Indian Chambers of Commerce & Industry (FICCI), with the support of the Ministry of Commerce and Industry, Government of India.

Adding credence to the 2021 Exhibition were the 300+ pre-fixed business meetings conducted during the course of the four days corresponding to around 75 meetings per day each comprising 30 minutes.

In fact, the number of visitors and business matching meetings proved without a doubt that the 2021 exhibition was an eagerly anticipated one. Buyers came from across Sri Lanka to pursue various inquiries. Importers, manufacturers, traders and dealers were impressed with the variety and quality of the products displayed at the show. The Industry Associations who participated at the show also felt their interest and association justified by the success of the exhibition.

To sum up, 2268+ buyers attended the Virtual Expo which comprised 75+ Exhibitors from India, Japan, China, Malaysia and Indonesia including the India Pavilion by FICCI with 53 Indian exhibitors. Over 300+ pre-fixed business meetings were conducted over four days.