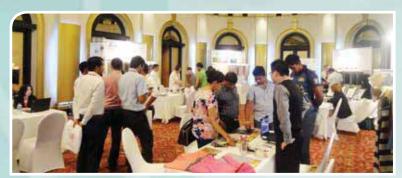

THE curtain was raised at Grand Crystal Hallroom, Taj Samudra Hotel Colombo as Tarwan Textile Fair is held for the fourth consecutive year in Sri Lanks. Continued on 37 and 28 November, the event is organised by the Taiwan Textile Federation (TTP) and the Bureau of Pornigh Trade.

Represented by Worldex India Exhibition and Promotion Lid., it is supported by the Export Development Board (EDB) of Sri Lanka, Joint Apparel Association Forum (JAAF), the Sri Lanka Apparel Exporters Association (SLABA) and the Sri Lanka Apparel Sourcing Association (SLABA) and the Sri Lanka Apparel Sourcing Association (SLASA).

Lanka Apparel Sourcing Association (SLASA).

Export Development Board Chairperson and Chief Executive Indira Malwatte was the Chief Guest of the opening corremony attended by a distinguished delegation of officials that represented the Taiwan Textile Foderation (TFT).