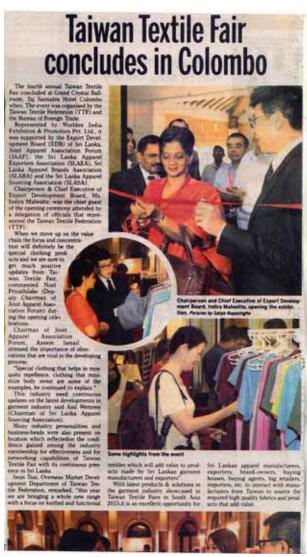

THE curtain was raised at Grand Crystal Hallroom, Taj Samudra Hotel Colombo as Tarwan Textile Fair is held for the fourth consecutive year in Sri Lanks. Continued on 37 and 28 November, the event is organised by the Taiwan Textile Federation (TTP) and the Bureau of Pornigh Trade.

Represented by Worldex India Exhibition and Promotion Lid., it is supported by the Export Development Board (EDB) of Sri Lanka, Joint Apparel Association Forum (JAAF), the Sri Lanka Apparel Exporters Association (SLABA) and the Sri Lanka Apparel Sourcing Association (SLABA) and the Sri Lanka Apparel Sourcing Association (SLASA).

Lanka Apparel Sourcing Association (SLASA).

Export Development Board Chairperson and Chief Executive Indira Malwatte was the Chief Guest of the opening corremony attended by a distinguished delegation of officials that represented the Taiwan Textile Foderation (TFT).

"When we move up on the value chain the focus and concentration will definitely be the special clothing products and we are sure to get much positive updates from Taiwan Textile Fair," commented Joint Apparel Association Forum Deputy Chairman Neel Priyathilake during the opening celebrations.